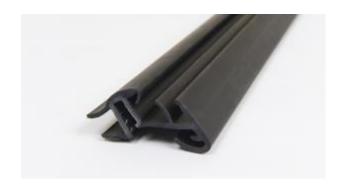

## THERMOPLASTIC 2K INJECTED SEAL

Our patented Thermoplastic 2K Injected Seal is an original weatherstrip solution. Unlike standard sealing solutions, it's available in a wide range of complex shapes and its color can be selected to match other parts on the vehicle. Our seals provide lightweight & enhanced aspect solutions for water management and acoustic insulation. Our seals protect the vehicle against water and dust.