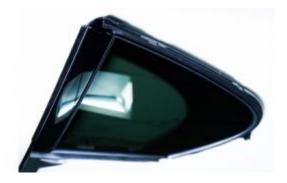

## **Glass Encapsulations**

Our solutions can incorporate glass, gaskets and a division bar in a single part. In addition to being lightweight and easy to install, they guarantee a high level of acoustic insulation and a watertight seal.