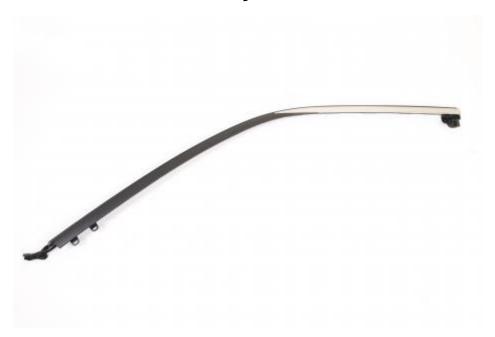

#### **Glass Seals**

Our glass seals provide solutions for acoustic insulation, protection of the vehicle against water and dust and glass guidance. These lightweight and highend parts can be completed with aluminum or stainless steel finishers.