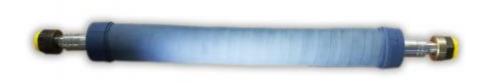

## **NUCLEAR ENGINE COOLING (NUCLEAR SUBMARINES)**

Our Flexible Hoses and Connectors help power and cool nuclear submarine reactors. They feature fully integrated Hutchinson technology and their flexible design is suited to all customer needs.

## **TECHNICAL FEATURES**

- Cooling liquid.
- Built according to Areva K15 specifications.
- Pressure resistant from 10 to 240 bars.
- Resists temperatures ranging from 5° to 120° C, and up to 200° C in the event of an accident.
- Fire resistant.
- A seven-year life cycle.