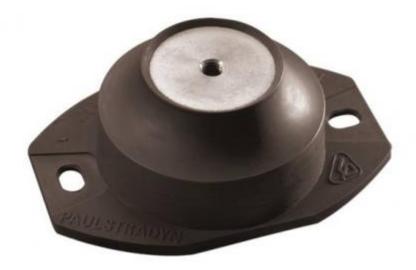

#### **ANTIVIBRATION MOUNT PAULSTRADYN®**

Our Antivibration Mount Paulstradyn<sup>®</sup> provides antivibration insulation for static equipment. It is a high-performance antivibration and anti-corrosion solution. It offers a constant height over wide load range and is easy to fit.

# **TECHNICAL FEATURES**

- Made from metal rubber Siltech.
- Low frequency.
- Decreases vibration by more than 90 % at 1.500 rpm (25 Hz).
- 500 hours of protection against salt spray.

#### **BENEFITS**

- Comfort
- Safety