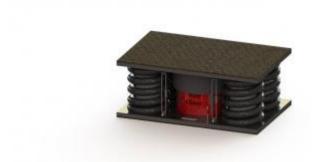

# **Spring isolator**

Spring Isolator provides maximum elastic storage of various objects in the low-frequency tuning range. Through the use of additional damping components, we ensure a safe and smooth resonance for your application.