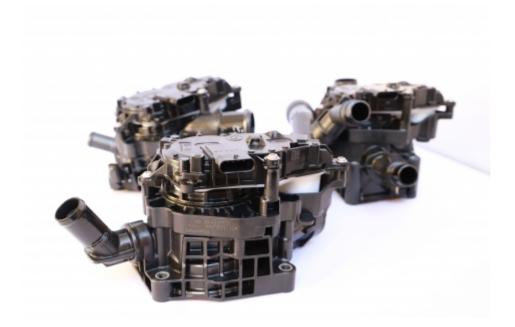

## **ACTIVE THERMAL MANAGEMENT VALVE**

Our multi-ways modular valve provides intelligent control of the various branches of the cooling circuit of any type of vehicle. Our solution enables complex strategies to be implemented to meet all the needs of our customers, and thus:

## **TECHNICAL FEATURES**

- Compact, flexible and modular design, adapting to the customer environment
- Excellent internal sealing, low current consumption
- Electric actuator with integration of a position sensor
- PWM, LIN and SENT communication